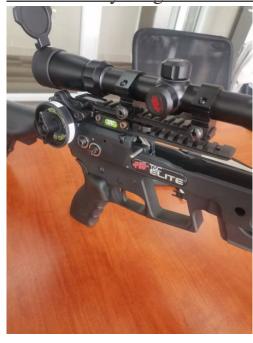

## PSE TAC 15 ELITE Crossbow, PSE Tac 15 Elite crossbow in very good condition and hardly used. Comes with a Plano case and 6 brandnew arrows. Cost of everything was R30 000

## Listing details

Title: PSE TAC 15 ELITE Crossbow

Price: R 12,000.00

Make: PSE

Model: TAC 15 Elite

Calibre: Arrows

Condition: Like New

Description: PSE Tac 15 Elite crossbow in very good condition

and hardly used. Comes with a Plano case and 6 brandnew arrows. Cost of everything was R30 000

| Business or Customer | KTS | Tactica |
|----------------------|-----|---------|
|                      |     |         |