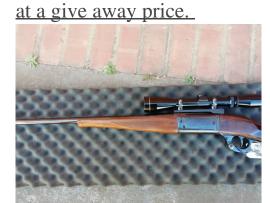

Description: SAVAGE 250 LEVER ACTION RIFLE IN

ABSOLUTE MINT CONDITION WITH LEUPOLD SCOPE, DEALER STOCKED, DEALER TO DEALER TRANSFERS CAN BE ARRANGED AT PURCHASERS COST. Great

Rifle at a give away price.