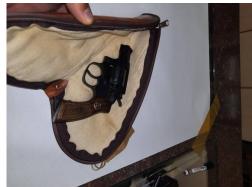

## Revolvers, Revolvers, .32S&W Ruby, R 4,500.00, Ruby, Extra, .32 S&W, Good, South Africa, Province of the Western Cape, Malmesbury

Seller Info

Name: Marco Sauer

Email: salescapefieldsport@gmail.com

Company Cape Field Sport

## Listing details

Title: .32S&W Ruby

Price: R 4,500.00

Make: Ruby

Model: Extra

Calibre: .32 S&W

Condition: Good

Description: Selling a Ruby .32S&W still good condition