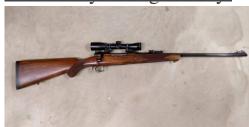

Beautiful Parker-Hale .308 Model Safari, with Lynx 4x32 Scope and Mauser action. Original stock replaced with "Boeremauser" stock. Well looked after and therefore in very good condition. Very accurate. Urgent sale due to emigration! Comes with carry case and shoulder strap. Please email or Whatsapp only due to availability during the day.

## Listing details

Title: Beautiful Parker-Hale .308 Model Safari

Price: R 4,900.00

Make: Parker-Hale

Model: Safari

Calibre: .308

Condition: Good

Description: with Lynx 4x32 Scope and Mauser action. Original

stock replaced with "Boeremauser" stock. Well looked after and therefore in very good condition. Very accurate. Urgent sale due to emigration!

Comes with carry case and shoulder strap. Please email or Whatsapp only due to availability during the day.