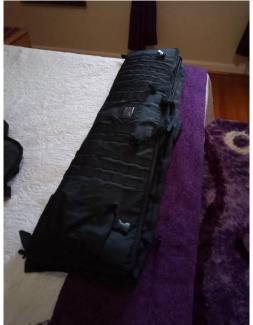

Powerful tuned SAMYANG EAGLE CLAW, Powerful tuned SAMYANG EAGLE CLAW .22 for sale. G6 pump, 12L diving tank, Fill Station, Bushill resting bags x2. Also includes Discovery and Falcon 18+ scope (already fitted). Fitted tuned Custom silencer which is very quiet. Bipod and rifle belt also included. This air rifle has only shot +-100 pellets. Hardly had time to use it. Aprox 500 SAMYANG pellets included. Professional carry bag also included. Courier service can be arranged for an additional cost.

Condition: Like New

Description: Powerful tuned SAMYANG EAGLE CLAW .22 for sale. G6 pump, 12L diving tank, Fill Station, Bushill resting bags x2. Also includes Discovery and Falcon 18+ scope (already fitted). Fitted tuned Custom silencer which is very quiet. Bipod and rifle belt also included. This air rifle has only shot +-100 pellets. Hardly had time to use it. Aprox 500 SAMYANG pellets included. Professional carry bag also included. Courier service can be arranged for an additional cost.