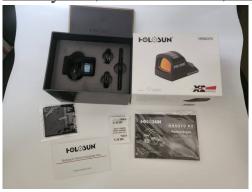

Holosun HS507C X2, BRAND NEW UNUSED, The HS507C X2 is an open reflex optical sight designed for pistol applications. The X2 Series pistol optics feature two improvements. First is the addition of Lock Mode from our 2018-2019 LE pistol optic models. Lock Mode, when activated, locks the buttons preventing inadvertent setting changes. Second, the buttons have been redesigned to compliment the Lock Mode by placing them lower and out of the way. Additional features include Holosun's Super LED with up to 50k hours battery life, Solar Failsafe, Multi-Reticle System, and Shake Awake.

## Listing details

Title: Holosun HS507C X2, BRAND NEW UNUSED

Price: R 7,100.00

Make: Holosun

Model: HS507C X2

Calibre: HS507C X2

Condition: Brand New

Description: The HS507C X2 is an open reflex optical sight

designed for pistol applications. The X2 Series pistol

optics feature two improvements. First is the addition of Lock Mode from our 2018-2019 LE pistol optic models. Lock Mode, when activated, locks the buttons preventing inadvertent setting changes. Second, the buttons have been redesigned to compliment the Lock Mode by placing them lower and out of the way. Additional features include Holosun's Super LED with up to 50k hours battery life, Solar Failsafe, Multi-Reticle System, and Shake Awake.